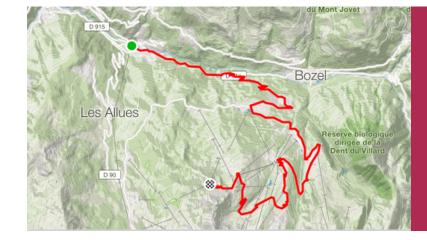

## PRESENTATION

The Col de la Loze is the latest alpine pass treasure. And no doubt it will be quick to make a name for itself. This pass connect s the Courchevel and Meribel valleys via a road open only to bikes, pedestrians or other non-motorized guests. One more reason to come and challenge yourself on its slopes, taking you to 2300m of altitude, with a view over La Grande Casse. The Col de la Loze is the latest alpine pass treasure.

ALTIMETRIC DATA : Brides to Summit, via Courchevel Distance - 27km Dénivelé - 1800m D+

.

OFFICE DE TOURISME - 04 79 55 20 64 BRIDES-LES-BAINS.COM

900 800