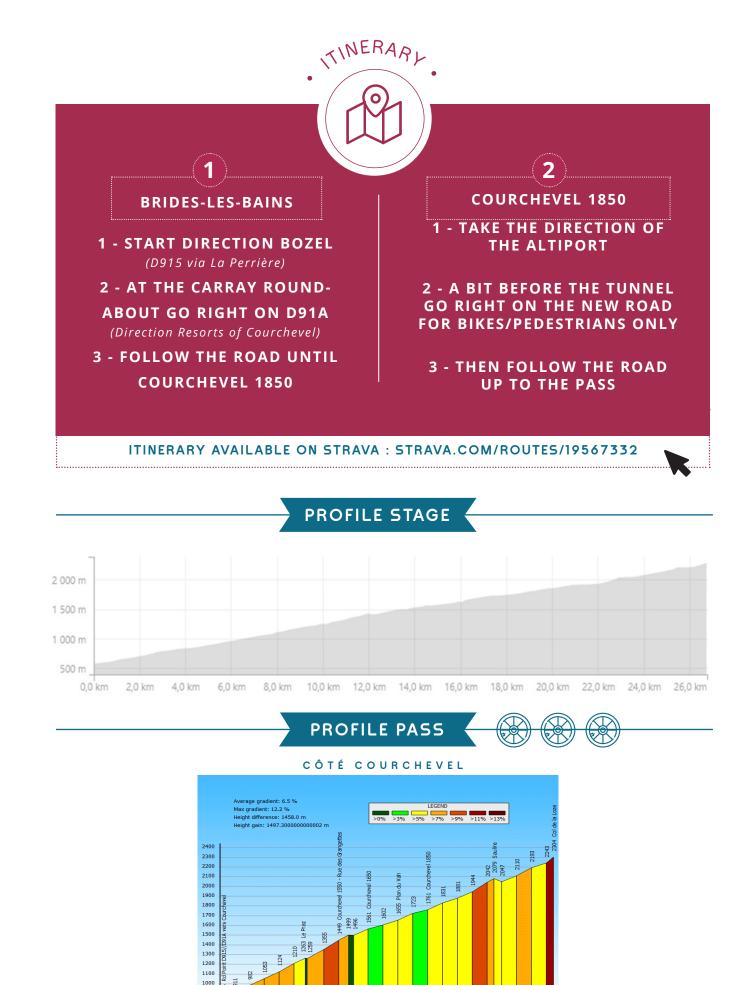

ALTIMETRIC DATA : Brides to Summit, via Courchevel Distance - 27km Dénivelé - 1800m D+

.

OFFICE DE TOURISME - 04 79 55 20 64 BRIDES-LES-BAINS.COM

900 800